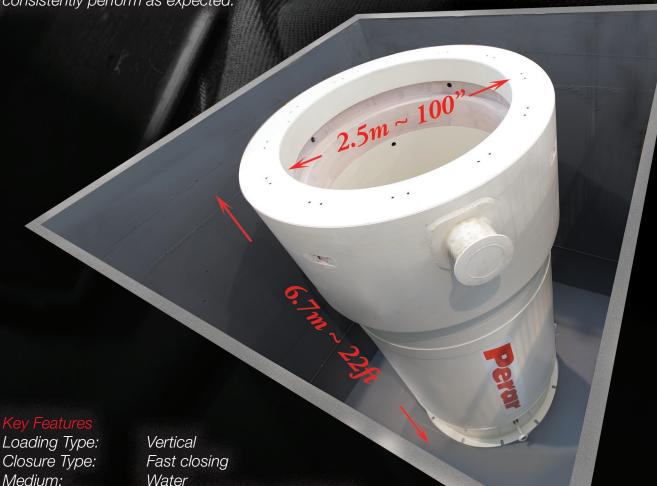

The state-of-the-art ultra-deepwater pressure vessel efficiently simulates external subsea conditions at project installation depth down to 15,000 ft ~4,500 m water depth.

All to ensure that Perar subsea valves and actuators, manufactured from a single source, will consistently perform as expected.

450 bar (4,500 m ~15,000 ft)

Ø 2.5 x 6.25 m

Depth Rating:

XXL Capacity: